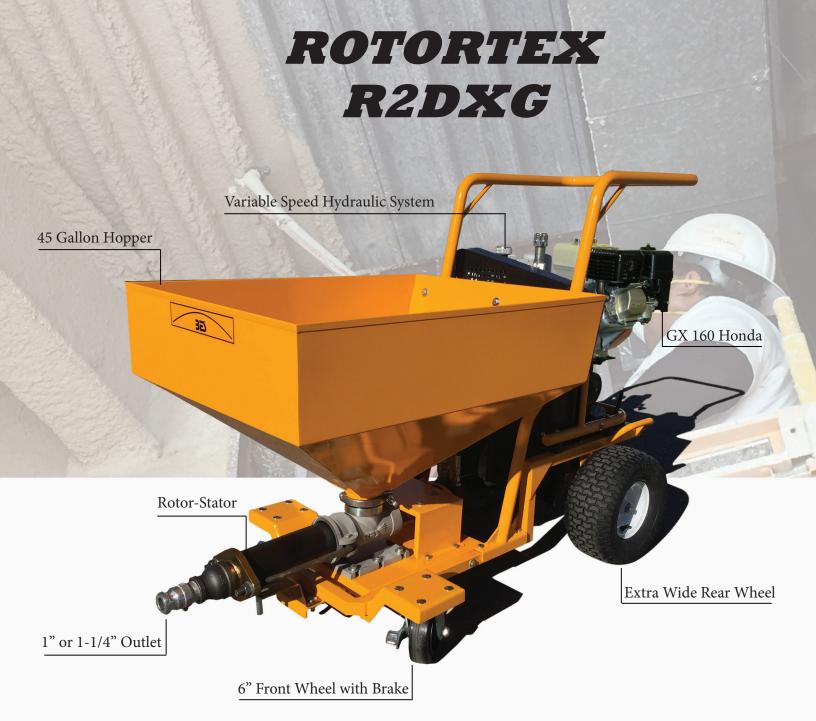

## ROTORTEX R2DXE "NEW" Fireproofing, EIFS, Stucco Sprayer – Gets big jobs done faster & easier.

- "Rotor-Stator Technology" pumps cement-type products with ease @ 4gpm & 500psi.
- Performance unmatched by other popular branded rotor-stator sprayers
- 230V Electric or Honda GX160 Gas Engine
- 45 Gallon Hopper All steel construction for maximum durability
- $\bullet$  2 Cylinder Built-in Belt Driven Oil Type Compressor for longest life, delivers up to 10cfm @ 100psi
- Variable Speed Hydraulic Pump Drive for precise pump speed control and maximum durability
- Remote Start/Stop Control for easy operation
- Narrow design fit through 30" doors
- Easy to use Easy to maintain
- Complete sprayer includes 12" Pole Gun, 50' Material Hose, Air Hose, and Control Cord
- Optional 3' or 5' Pole Gun available