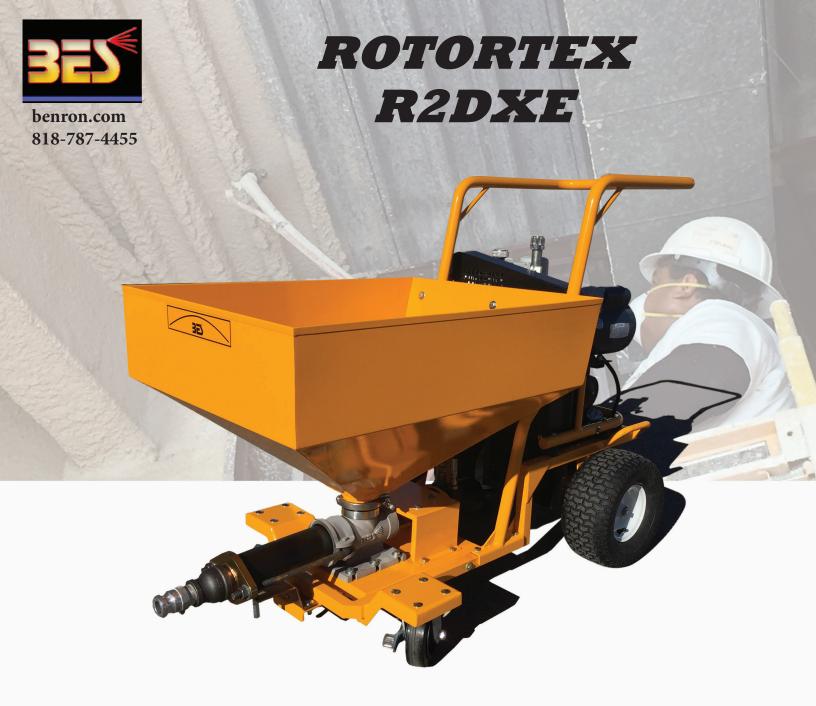

## ROTORTEX R2DXE "NEW" Fireproofing, EIFS, Stucco Sprayer – Gets big jobs done faster & easier.

- "Rotor-Stator Technology" pumps cement-type products with ease @ 4gpm & 500psi.
- Performance unmatched by other popular branded rotor-stator sprayers
- 230V Electric or Honda GX160 Gas Engine
- 45 Gallon Hopper All steel construction for maximum durability
- $\bullet$  2 Cylinder Built-in Belt Driven Oil Type Compressor for longest life, delivers up to 10cfm @ 100psi
- Variable Speed Hydraulic Pump Drive for precise pump speed control and maximum durability
- Remote Start/Stop Control for easy operation
- Narrow design fit through 30" doors
- Easy to use Easy to maintain
- Complete sprayer includes 12" Pole Gun, 50' Material Hose, Air Hose, and Control Cord
- Optional 3' or 5' Pole Gun available