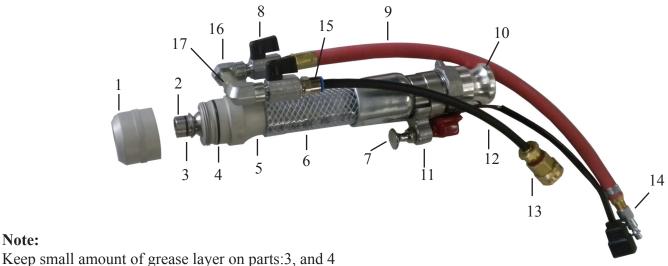

Note:

- it will make part 1 tip holder install and remove easily.
- 1. Tip holder
- 2. Material tip
- 3. Tip O-ring
- 4. Gun Body O-ring
- 5. Gun body
- 6. Hose assy
- 7. Switch
- 8. Valve
- 9. Air hose
- 10. Quick Cam and Grove
- 11. Switch Bracket
- 12. Water hose
- 13. Water hose connector
- 14. Air fitting
- 15. Hose Fitting
- 16. Street elbow
- 17. Tee