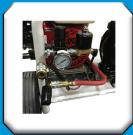

Our 25 cfm gas compressor air pack can be removed to reduce sprayer weight for maximum portability.

Leave gas compressor outside while spraying inside and stay away from noise and exhaust fumes.