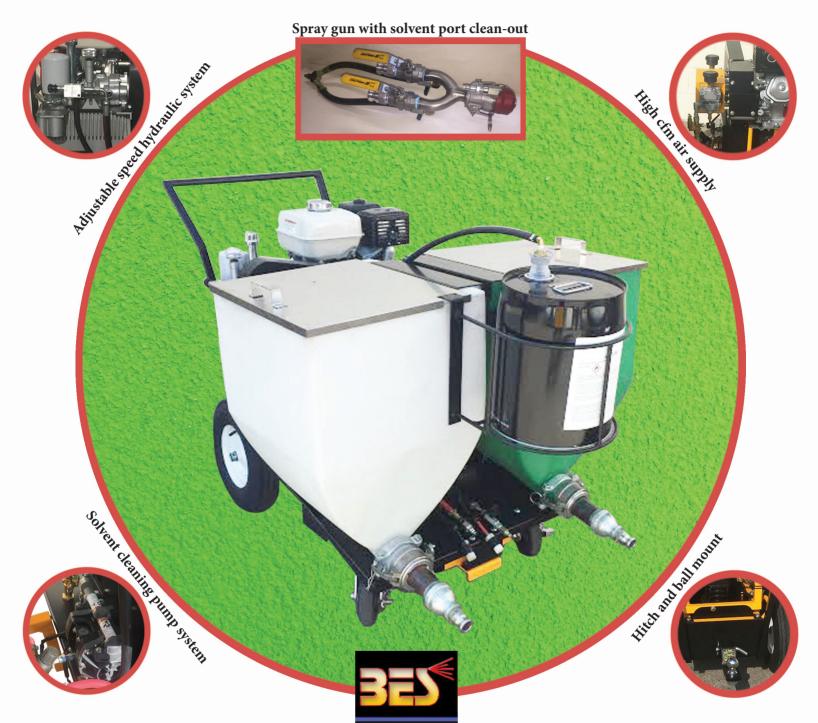

## **3ES** New RS200 Patent pending

1:1 Aggregated MMA Spray System for Bus & Bike Lanes Benron's Professionally Modified Air & Hydraulic Power

- Delivers up to 3mm of aggregated material.
- Stainless steel hopper lids
- Dual compressor for high CFM
- 8.5 HP Honda engine
- Two 32-gallon hoppers Methyl-Methacrylate (MMA) Rotor-Stator: solvent resistant material pumping system
  - Special, 5-gallon mounting basket for flushing solvent
  - 25-foot dual solvent resistant material hose
  - Remote On-Off pump control
  - Easy to install and remove gun spray nozzle; no tools necessary